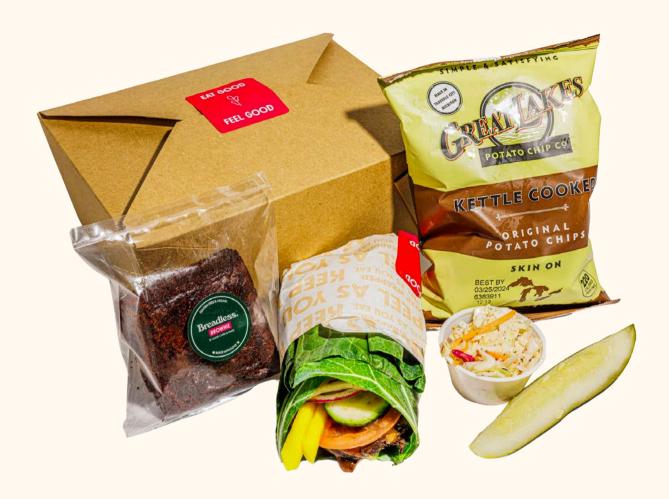

#### **FULL SANDWICH BOXED MEAL**

Choice of breadless sandwich, chips, sweet treat, coleslaw, and pickle spear.

#### HALF-SANDWICH BOXED MEAL

Choice of breadless half-sandwich, chips, sweet treat, coleslaw, and pickle spear.

# **ADD ONS**

| OR GET ANY ITEM ON OUR MENU A LA CARTE.                         |     |
|-----------------------------------------------------------------|-----|
| LA CROIX OR WATER                                               | 2   |
| 1/2 GALLON OF POMEGRANATE AGUA FRESCA Includes 8 cups           | 14  |
| DRINKS                                                          |     |
| IO GF BROWNIES OR COOKIES                                       | 30  |
| SWEET TREATS PACKS                                              |     |
| Includes plates, tongs, forks, napkins.                         | 62  |
| RICE BOWL (+8 FOR BEEF) OR SALAD PLATTER                        | 62  |
| SANDWICH ASSORTMENT Includes 16 pieces, plates, tongs, napkins. | 100 |