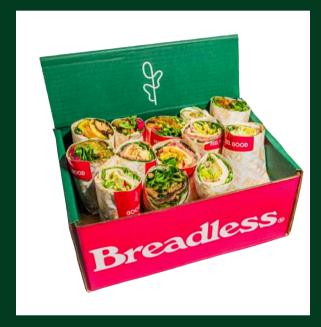

#### **FULL SANDWICH BOXED MEAL**

Choice of breadless sandwich, chips, sweet treat, coleslaw, and pickle spear.

#### HALF-SANDWICH BOXED MEAL

Choice of breadless half-sandwich, chips, sweet treat, coleslaw, and pickle spear.