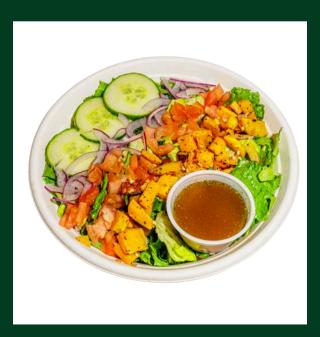

#### **SALAD PLATTERS OPTIONS**

- Super Green Caesar Salad
- House Garden Salad (veggie)

- Chicken Bacon Ranch
- Custom Platter

#### HOUSE GARDEN SALAD (GF) (V)

roasted sweet potato, champagne vinaigrette, tomato, cucumber, onions, toasted chickpeas, fresh greens blend. 380 cal

#### ROASTED CHICKEN CAESAR SALAD (GF) (H)

oven-roasted chicken, caesar dressing, parmesan, toasted chickpeas, fresh greens blend. contains: dairy, eggs, soy. 670 cal

#### CHICKEN BACON RANCH SALAD (GF)

Oven-roasted chicken, bacon, truffle buttermilk ranch, buffalo hot sauce, cheddar cheese. tomatoes, cucumbers, sweet pickles, arugula, fresh greens blend. contains: dairy, eggs. 530 cal