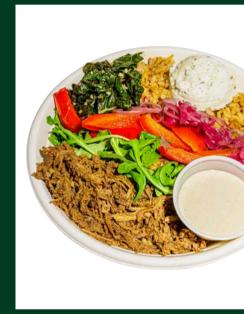

#### **RICE BOWL PLATTER OPTIONS**

- Southwest Rice Platter (select roasted or jerk chicken, falafel, or beef (upcharge))
- Braised Beef & Goat Cheese Platter
- Sweet Potato & Squash Platter
- Custom Platter

#### SOUTHWEST RICE BOWL (GF) (H, CHICKEN)

oven-roasted [H] or jerk chicken [H], falafel, or house-braised beef, black beans, avocado spread, sour cream, cheddar cheese, roasted peppers, caramelized onions, brown [or cauli -170 cal] rice. contains: dairy. 850 cal

#### BRAISED BEEF & GOAT CHEESE BOWL (GF)

house-braised beef, au jus aioli, agave whipped goat cheese, roasted peppers, caramelized onions, arugula, braised collards, brown for cauli -120 call rice, contains: dairy, eggs. 650 cal