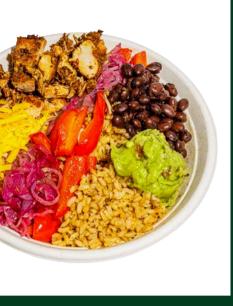

# **BOWLS**

BEST HITS BUNDLE SERVES 20 PEOPLE

Includes an assortment of our most popular bowls and/or salads, with a couple of vegetarian options. PP:13.50

A LA CARTE BOWLS/SALADS

**PRICES VARY** 

#### **RICE BOWL PLATTER OPTIONS**

- Southwest Rice Platter (select roasted or jerk chicken, falafel, or beef (upcharge))
- Braised Beef & Goat Cheese Platter
- Sweet Potato & Squash Platter
- Custom Platter

#### SOUTHWEST RICE BOWL (GF) (H, CHICKEN)

oven-roasted [H] or jerk chicken [H], falafel, or house-braised beef, black beans, avocado spread, sour cream, cheddar cheese, roasted peppers, caramelized onions, brown [or cauli -170 cal] rice. contains: dairy. 850 cal