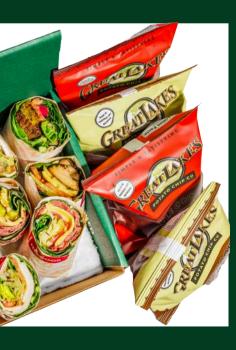

# **ADD ONS**

| OR GET ANY ITEM ON OUR MENU A LA CARTE.                         |     |
|-----------------------------------------------------------------|-----|
| LA CROIX OR WATER                                               | 2   |
| 1/2 GALLON OF POMEGRANATE AGUA FRESCA Includes 8 cups           | 14  |
| DRINKS                                                          |     |
| IO GF BROWNIES OR COOKIES                                       | 30  |
| SWEET TREATS PACKS                                              |     |
| Includes plates, tongs, forks, napkins.                         | 62  |
| RICE BOWL (+8 FOR BEEF) OR SALAD PLATTER                        | 62  |
| SANDWICH ASSORTMENT Includes 16 pieces, plates, tongs, napkins. | 100 |

#### SANDWICH ASSORTMENT OPTIONS

Best Hits or Custom selection of any combo of 8 sandwiches.