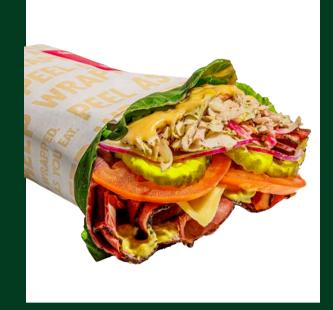

### **SANDWICHES**

#### PASTRAMI CLASSIC (GF)

sliced beef pastrami, stone ground mustard, reuben sauce, cheddar cheese, tomatoes, sweet pickles, onions, coleslaw, wrapped in swiss chard. contains: dairy, eggs. 300 cal