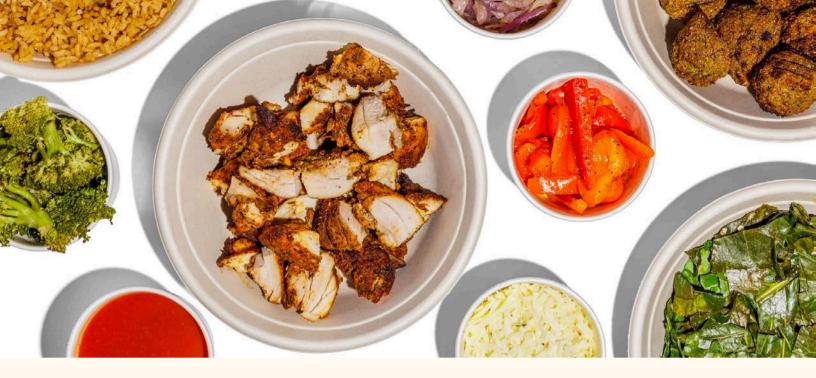

#### **RICE BOWL PLATTER OPTIONS**

- Southwest Rice Platter (select roasted or jerk chicken, falafel, or beef (upcharge))
- Braised Beef & Goat Cheese Platter
- Sweet Potato & Squash Platter
- Custom Platter

#### SOUTHWEST RICE BOWL (GF) (H, CHICKEN)

oven-roasted [H] or jerk chicken [H], falafel, or house-braised beef, black beans, avocado spread, sour cream, cheddar cheese, roasted peppers, caramelized onions, brown [or cauli -170 cal] rice. contains: dairy. 850 cal