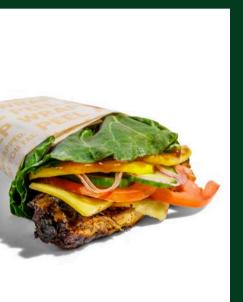

### **SANDWICHES**

#### JERK CHICKEN & MANGO (GF) (H)

jerk chicken, peach mango salsa, no added sugar bbg, pepper jack cheese, tomatoes, cucumbers, fresh mango slices, onions, wrapped in swiss chard. contains: dairy. 250 cal