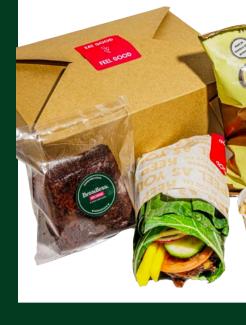

#### **FULL SANDWICH BOXED MEAL**

Choice of breadless sandwich, chips, sweet treat, coleslaw, and pickle spear.

#### HALF-SANDWICH BOXED MEAL

Choice of breadless half-sandwich, chips, sweet treat, coleslaw, and pickle spear.