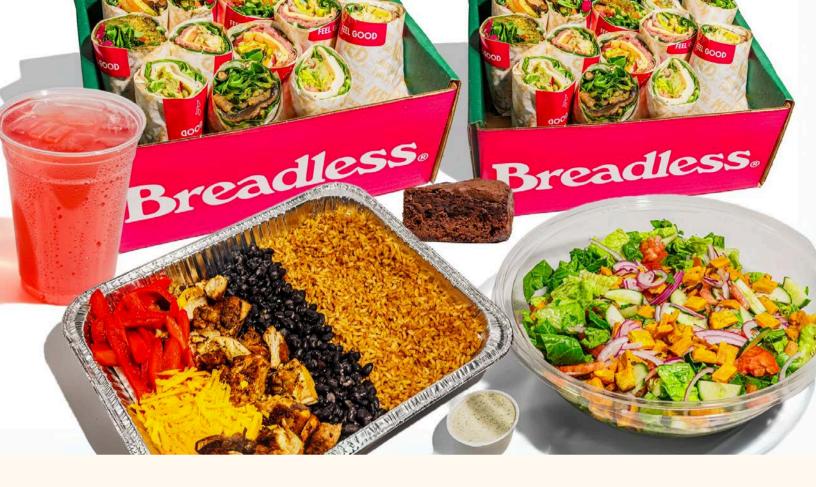

#### **FUNDAMENTAL PACKAGE**

160

Sandwich Assortment (16 pieces) + Rice Bowl Platter

PP FOR 14: 11.42

FEEDS 12-16

#### **FUNCTIONAL PACKAGE**

**320** 

2 Sandwich Assortments + Rice Bowl Platter

**PP FOR 28: 11.42** 

+ Salad Platter

FEEDS 24-32

#### HIGH PERFORMANCE PACKAGE

2 Sandwich Assortments + Rice Bowl Platter + Salad Platter

PP FOR 28: 16.07

+ Sweet Treats + Drinks

**FEEDS 24-32** 

#### SANDWICH ASSORTMENT OPTIONS

Best Hits or Custom selection of any combo of 8 sandwiches.

#### **RICE BOWL PLATTER OPTIONS**

- Southwest Rice Platter (select roasted or jerk chicken, falafel, or beef (upcharge))
- Braised Beef & Goat Cheese Platter
- Sweet Potato & Squash Platter
- Custom Platter

#### **SALAD PLATTERS OPTIONS**

- Super Green Caesar Salad
- House Garden Salad (veggie)

- Chicken Bacon Ranch
- Custom Platter