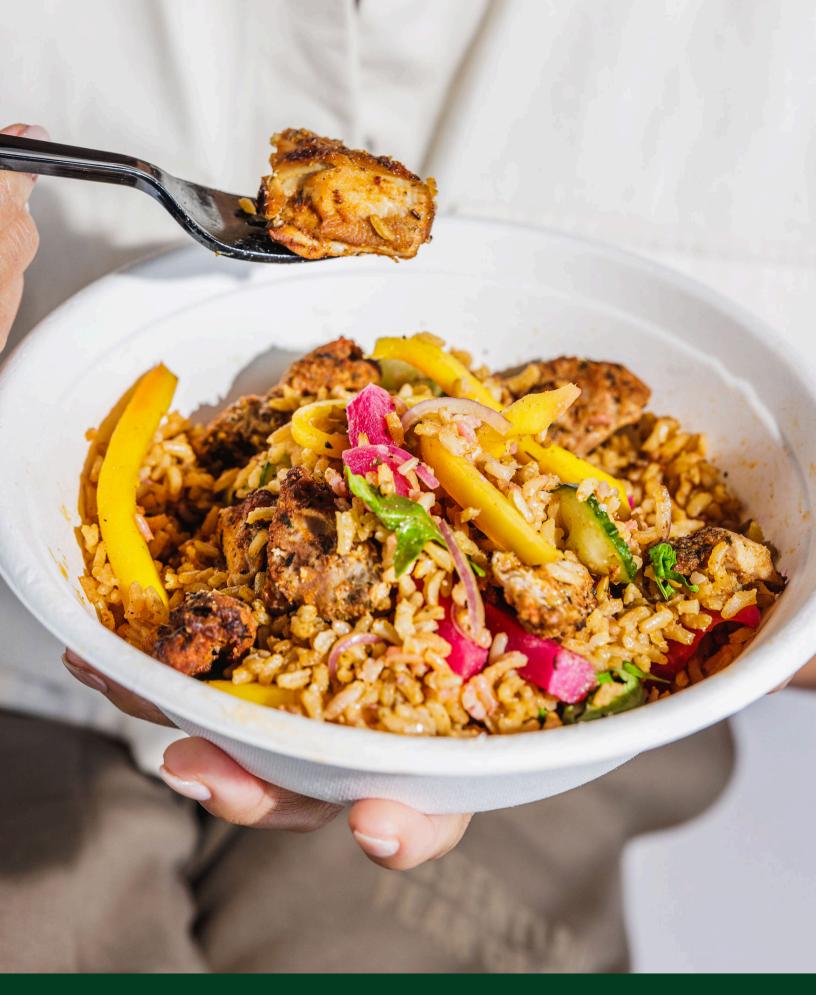

#### SOUTHWEST RICE BOWL (GF) (H, CHICKEN)

oven-roasted [H] or jerk chicken [H], falafel, or house-braised beef, black beans, avocado spread, sour cream, cheddar cheese, roasted peppers, caramelized onions, brown [or cauli -170 cal] rice. contains: dairy. 850 cal